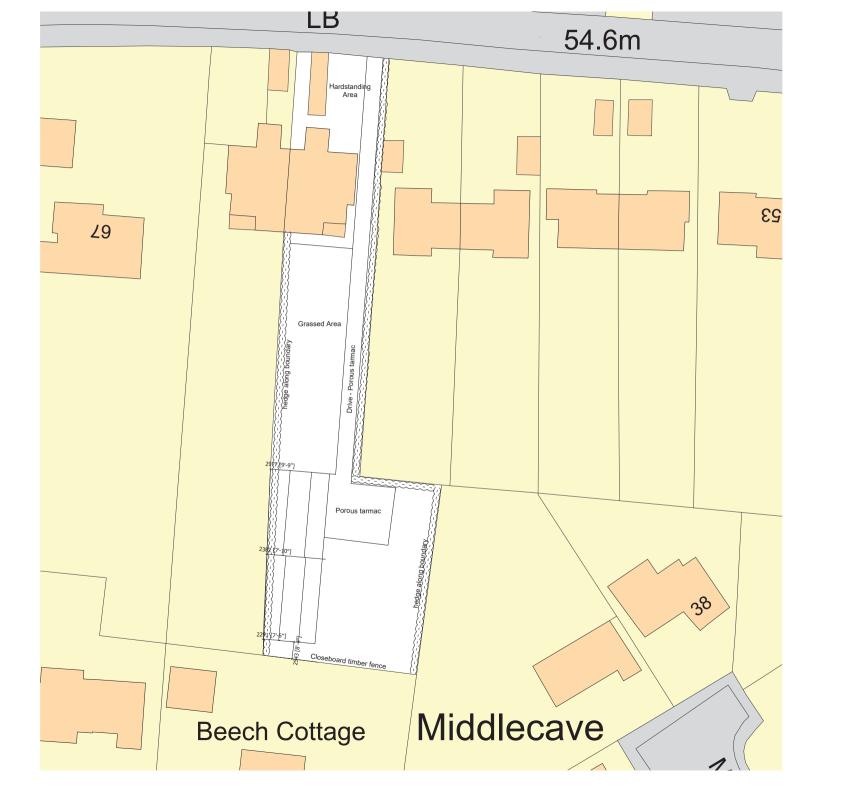

09.02.2

ROJECT:

Land to the rear of 63 Middlecave Road Malton

CLIEN

Mr & Mrs Corrigan

RAWING TITLE:

Development Plan

+44(0)3333 443013 info@fusion-13.co.uk www.fusion-13.co.uk